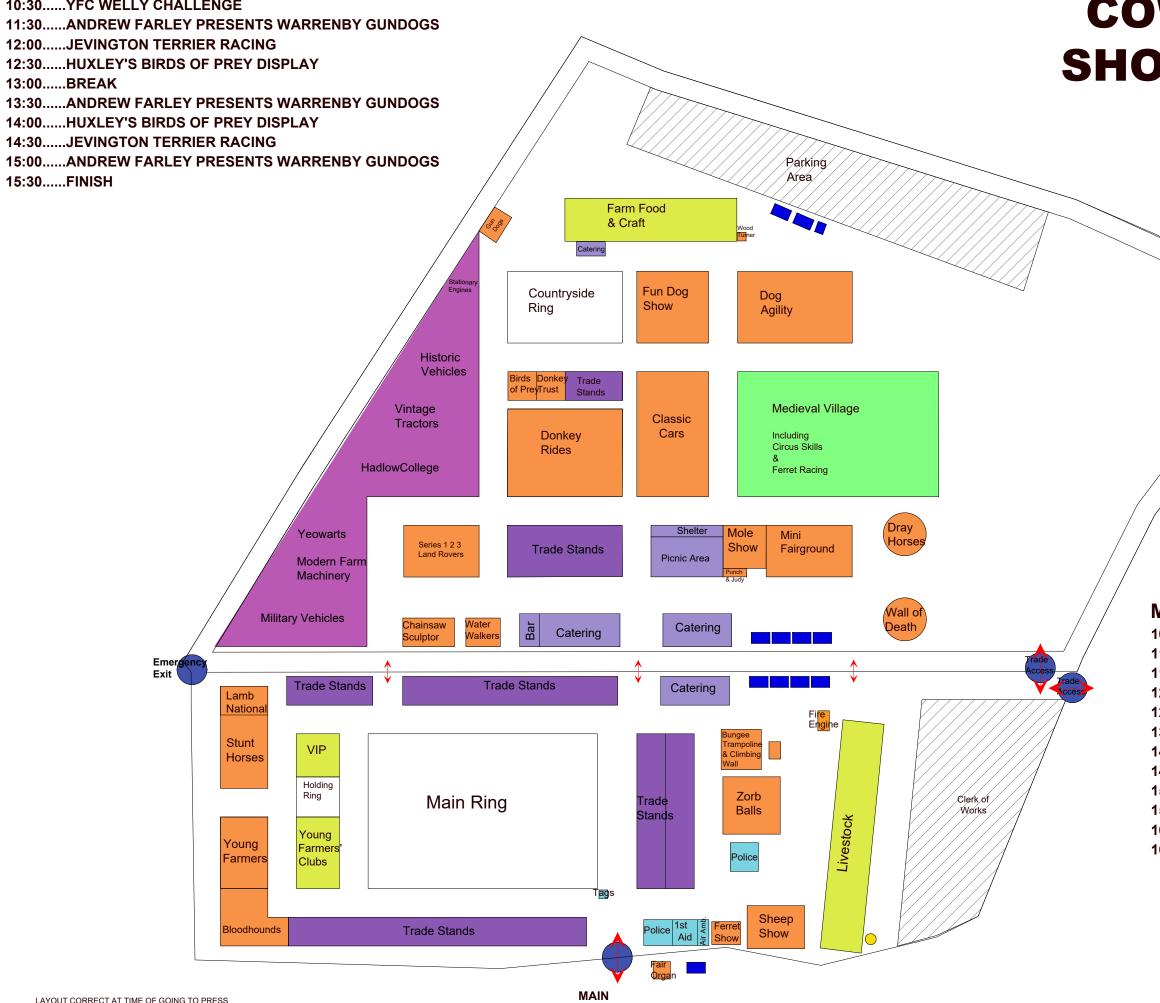

## **COUNTRYSIDE RING**

10:30.....YFC WELLY CHALLENGE

ENTRANCE

## **COWPIE 2024 SHOW GROUND** PLAN

Marquees Trade Stands Attractions Rings Historic & Vintage Food First Aid Toilets Entrance

## MAIN RING

- **10:30.....VINTAGE & MILITARY VEHICLES**
- 11:10.....FARM MACHINERY DISPLAY
- 11:50.....EQUESTRIENNE STUNT SHOW
- 12:20.....LAMB NATIONAL
- 12:50.....KENT & SURREY BLOODHOUNDS
- 13:15.....YFC TOURNAMENT
- 14:00.....FARM MACHINERY DISPLAY
- 14:30.....YFC "MUSICAL PIT-STOP" COMPETITION
- 15:15.....EQUESTRIENNE STUNT SHOW
- 15:45.....LAMB NATIONAL
- 16:15.....YFC EGG THROWING COMPETITION
- **16:45.....YFC TROPHY PRESENTATIONS**